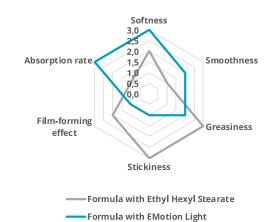

EMotion Light in compact powders: good binding capacity of Talc already at 2%, giving dry and pleasant touch on the skin.

Emulsions: 7% EMotion Light Hydrating Cream vs. same formulation with 7% Ethyl Hexyl Stearate.

- ✓ Higher softness
- Smoothness
- Absorption rate

| Pigment dispersion           | Wp (g) | Fp (g) |
|------------------------------|--------|--------|
| Caprylic/Capric Triglyceride | 60.00  | 130.00 |
| Tripelargonin                | 60.00  | 100.00 |